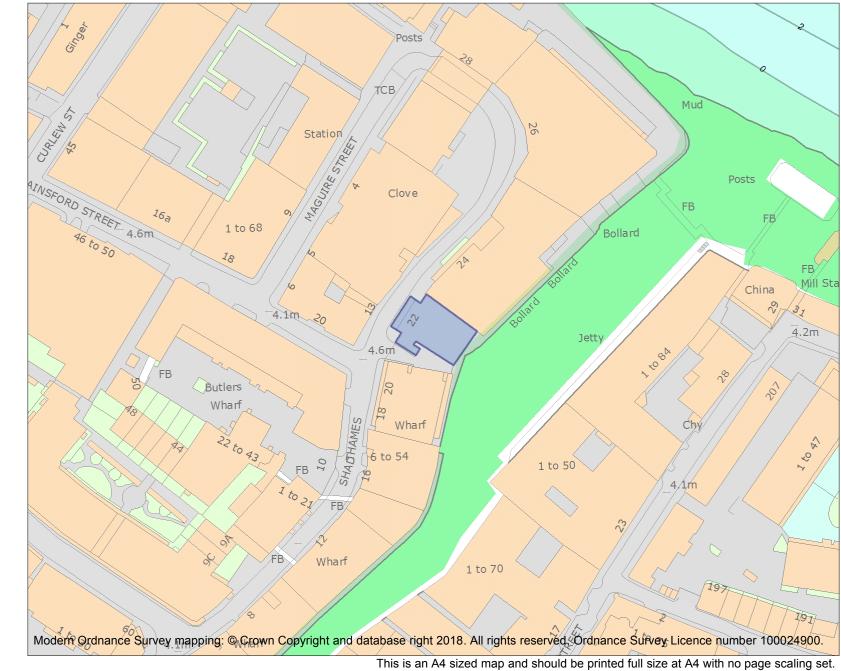

This map was delivered electronically and when printed may not be to scale and may be subject to distortions.

| -  | List Entry NGR: | TQ3390979879 |
|----|-----------------|--------------|
| -1 | Map Scale:      | 1:1250       |
| /  | Print Date:     | 19 May 2024  |

HistoricEngland.org.uk

Name: 22 Shad Thames